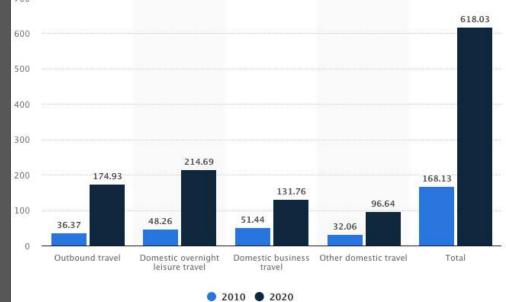

22- 60 years old Chinese and foreigners

18- 45 years old Italian and Chinese

22- 45 years old American and Chinese

20- 40 years old English and Chinese