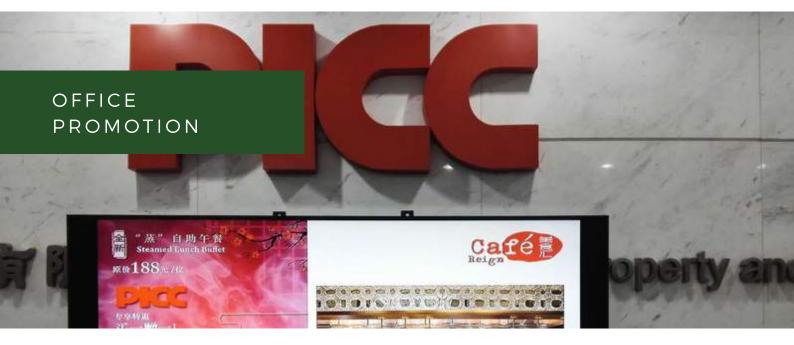

### WHAT IS IT?

Every month Social Cloud check out your closest locations or, for online business, the most appropriate target offices, to create a special promotion just for the employees of the office to use at your venue or with your brand