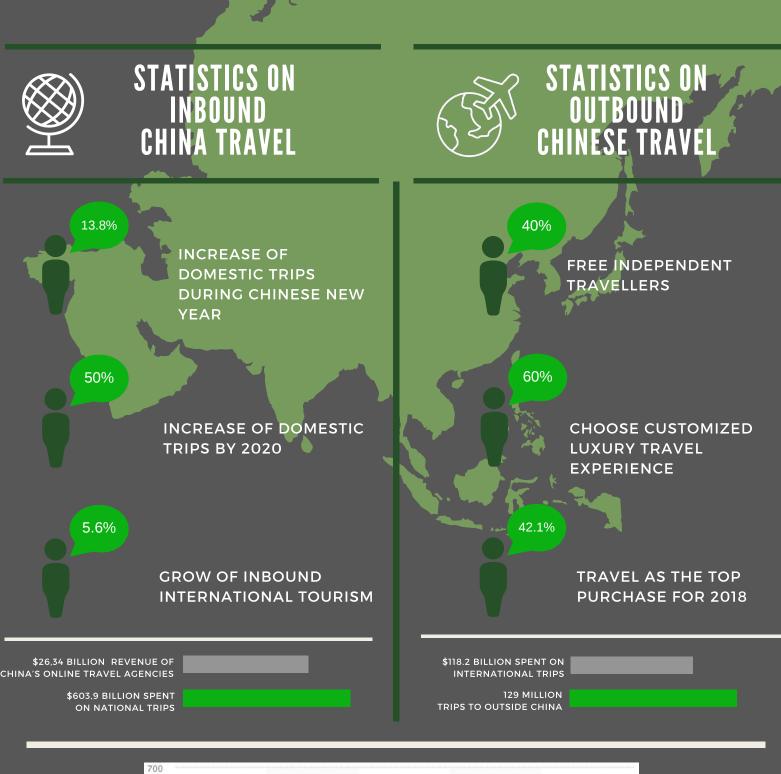

22- 60 years old Chinese and foreigners

18- 45 years old Italian and Chinese

22- 45 years old American and Chinese

20- 40 years old English and Chinese