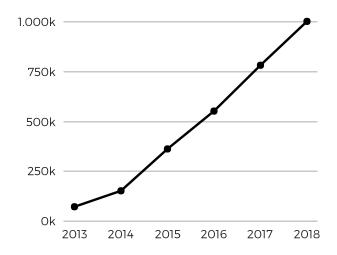

### INKE LIVE STREAMING

China's livestreaming market is estimated to reach US\$ 4.4 billion by revenue in 2018 and with the location-based matching available on Inke it's easier to engage with people close to the restaurant or the place where the event is hold. Everything involve a connection between the online and offline world, with the focus on the consumer experience. Social Cloud average viewers on Inke livestreaming is around 2000 people per live stream.